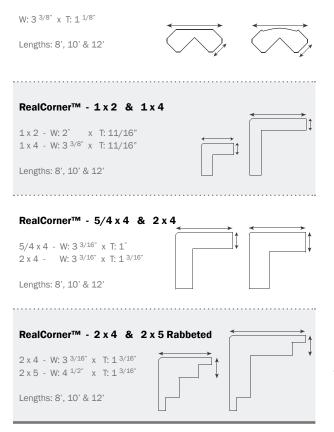

## **Features and Benefits**

| Multiple Lengths         | Available in lengths of 8', 10' & 12' to lower your job-site waste and reduce joints which lowers cost and labor. |
|--------------------------|-------------------------------------------------------------------------------------------------------------------|
| Coated all 6 Sides       | Hybrid Alkyd Emulsion™ is flood coated on all 6 six sides, offering superior protection against Mother Nature.    |
| Simple Installation      | Builders do not need to use special tools or require special training.                                            |
| Seamless Design          | Save time by eliminating the need to build a corner on-site and caulk the center seam.                            |
| Environmentally Friendly | Unlike plastic and cement trim products, RealCorner™ is manufactured from renewable resources.                    |

### RealCorner<sup>™</sup> - 2 x 4 Diamond & Colonial