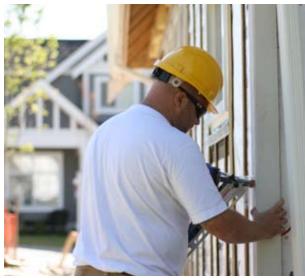

### Installation

Simple installation practices make RealCorner<sup>™</sup> the preferred choice for siding contractors and builders alike. Traditional tools such as saws, hammers and nails are all you need. As with any exterior building product, it is important to protect RealCorner<sup>™</sup> prior to installation by keeping it covered and off the ground. Adherence to local building codes and following our installation instructions will result in product performance that you can trust. View our full installation instructions at www.woodtone.com.